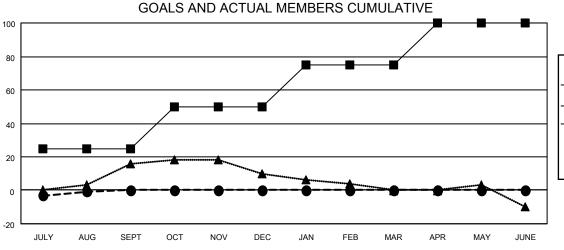

## MONTHLY MEMBERSHIP PROGRESS REPORT

LOCATION INDIANA District 25 G Results as of: 9/30/2022

| Clubs RESULTS FOR 2022-2023 |   |   |   | Members RESULTS FOR 2022-2023 |    |    |    |
|-----------------------------|---|---|---|-------------------------------|----|----|----|
|                             |   |   |   |                               |    |    |    |
| JULY/AUG/SEPT               | 0 | 0 | 0 | JULY/AUG/SEPT                 | 25 | 22 | 20 |
| OCT/NOV/DEC                 | 1 | 0 | 0 | OCT/NOV/DEC                   | 25 | 0  | 0  |
| JAN/FEB/MAR                 | 0 | 0 | 0 | JAN/FEB/MAR                   | 25 | 0  | 0  |
| APR/MAY/JUNE                | 0 | 0 | 0 | APR/MAY/JUNE                  | 25 | 0  | 0  |

## GOALS AND ACTUAL NEW CLUBS CUMULATIVE

| -■- MEMBER GROWTH NET GOAL        |
|-----------------------------------|
| - ● - MEMBER GROWTH ACTUAL        |
| - ▲ - LAST YEAR MEMBERSHIP ACTUAL |
|                                   |
|                                   |
|                                   |
|                                   |